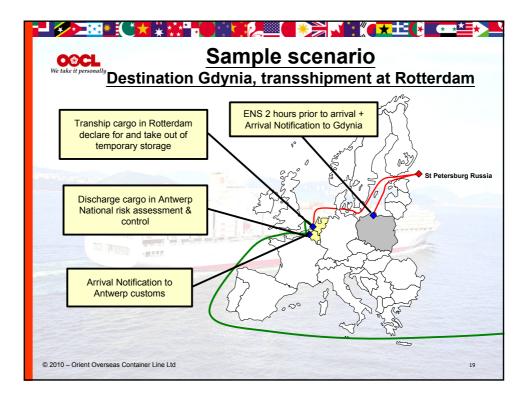

| Me take it personally Advance Manifests |                                                                            |                                                                            |                                           |
|-----------------------------------------|----------------------------------------------------------------------------|----------------------------------------------------------------------------|-------------------------------------------|
| EU                                      | USA                                                                        | Canada                                                                     | China                                     |
| 27 countries                            | Single country