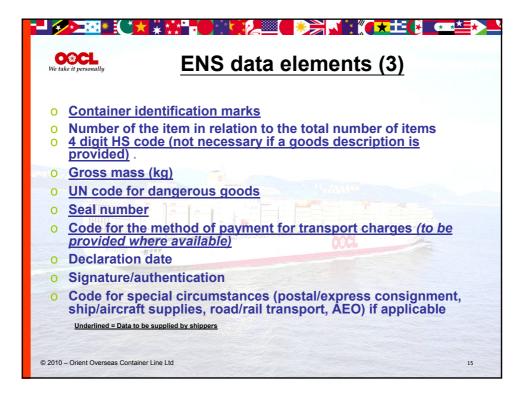

| Me take it personally Advance Manifests |                                                                            |                                                                            |                                           |
|-----------------------------------------|----------------------------------------------------------------------------|----------------------------------------------------------------------------|-------------------------------------------|
| EU                                      | USA                                                                        | Canada                                                                     | China                                     |
| 27 countries                            | Single country