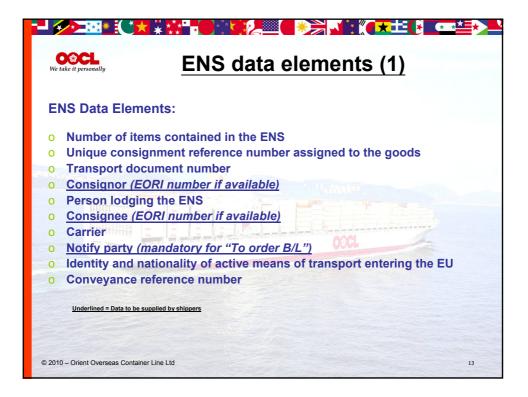

| Me take it personally Advance Manifests |                                                                            |                                                                            |                                           |
|-----------------------------------------|----------------------------------------------------------------------------|----------------------------------------------------------------------------|-------------------------------------------|
| EU                                      | USA                                                                        | Canada                                                                     | China                                     |
| 27 countries                            | Single count