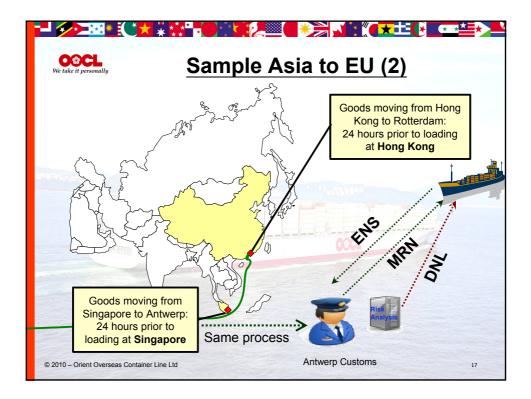

| Me take it personally Advance Manifests |                                                                            |                                                                            |                                           |
|-----------------------------------------|----------------------------------------------------------------------------|----------------------------------------------------------------------------|-------------------------------------------|
| EU                                      | USA                                                                        | Canada                                                                     | China                                     |
| 27 countries                            | Single country