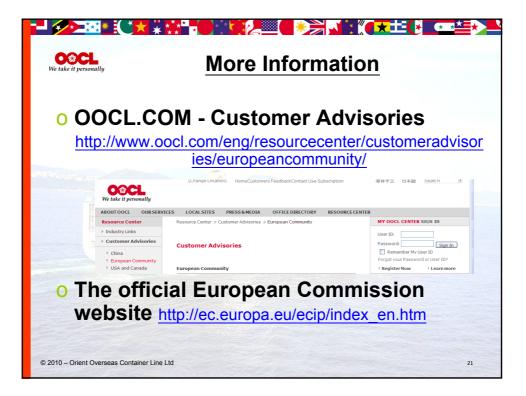

| Me take it personally Advance Manifests |                                                                            |                                                                            |                                           |
|-----------------------------------------|----------------------------------------------------------------------------|----------------------------------------------------------------------------|-------------------------------------------|
| EU                                      | USA                                                                        | Canada                                                                     | China                                     |
| 27 countries                            | Single country                                                             | Single Country                                                             | Single country                            |
| Single filing                           | Dual Filing                                                                | Dual Filing                                                                | Dual Filing                               |
| Security only                           | Security and inbound manifest                                              | Security and inbound manifest                                              | Security and<br>inbound Manifest          |
| Filing with 1 <sup>st</sup> EU<br>port  | Filing with actual<br>Port of Discharge                                    | Filing with actual Port of Discharge                                       | Filing with actual<br>Port of Discharge   |
| Multiple message formats                | Single message format                                                      | Single message format                                                      | Single message format                     |
| No Cancel                               | Cancel process                                                             | Cancel process                                                             | Cancel process                            |
| Carrier files at<br>Master BL level     | Carriers can file<br>for NVO at House<br>BL level next to<br>the Master BL | Carriers can file<br>for NVO at House<br>BL level next to<br>the Master BL | Carrier always file<br>at Master BL level |