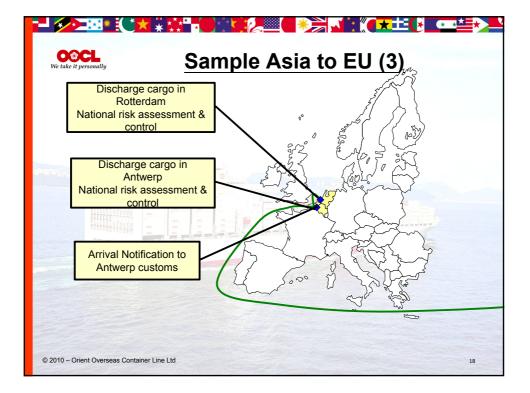

| Me take it personally Advance Manifests |                                                                            |                                                                            |                                           |
|-----------------------------------------|----------------------------------------------------------------------------|----------------------------------------------------------------------------|-------------------------------------------|
| EU                                      | USA                                                                        | Canada                                                                     | China                                     |
| 27 countries                            | Single country