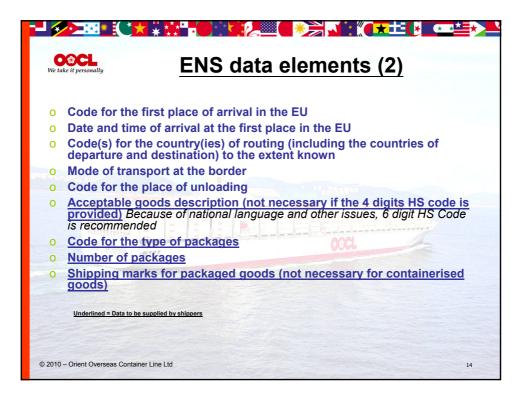

| Me take it personally Advance Manifests |                                                                            |                                                                            |                                           |
|-----------------------------------------|----------------------------------------------------------------------------|----------------------------------------------------------------------------|-------------------------------------------|
| EU                                      | USA                                                                        | Canada                                                                     | China                                     |
| 27 countries                            | Single country