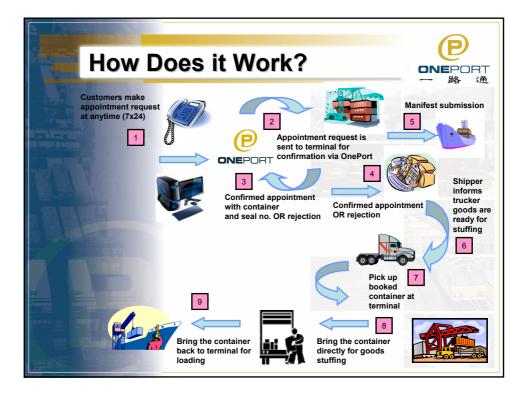

| FAQs | DNEPORT<br>つ路通                                                                                                     |
|------|--------------------------------------------------------------------------------------------------------------------|
|      | <ul> <li>Will there be big impact to my<br/>inventory as terminal will hold up my<br/>empty containers?</li> </ul> |
|      | <ul> <li>Can the SLs recall empty container<br/>after it was assigned to ECA<br/>customer?</li> </ul>              |
|      | <ul> <li>Can the SLs restrict usage of the<br/>service to particular group of<br/>customers?</li> </ul>            |
|      | <ul> <li>Do the shippers really need this<br/>service since I haven't heard of it<br/>from them?</li> </ul>        |