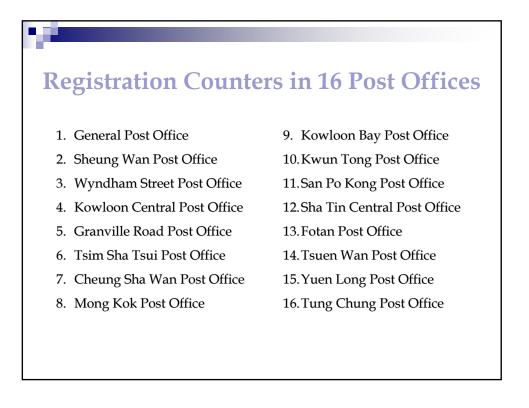

|
| 6                                                                                         | Name of consignee                                     |
| 7                                                                                         | Address of consignee                                  |
| 8                                                                                         | Expected date of arrival / Expected date of departure |
| 9                                                                                         | Vehicle Registration Number ( from truck driver )     |
| Optional Data Items : container number, licence / permit number, transshipment cargo etc. |                                                       |