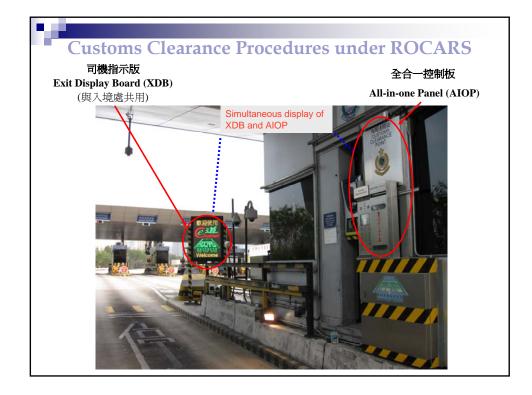

ignor                                  |
| 6                                                                                         | Name of consignee                                     |
| 7                                                                                         | Address of consignee                                  |
| 8                                                                                         | Expected date of arrival / Expected date of departure |
| 9                                                                                         | Vehicle Registration Number ( from truck driver )     |
| Optional Data Items : container number, licence / permit number, transshipment cargo etc. |                                                       |