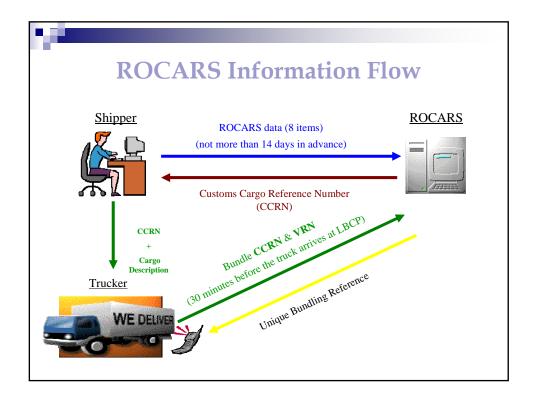

| Mandatory ROCARS Data Items (8 + 1)                                                       |                                                       |
|-------------------------------------------------------------------------------------------|-------------------------------------------------------|
| Item                                                                                      | Content                                               |
| 1                                                                                         | Number of packages                                    |
| 2                                                                                         | Description of package                                |
| 3                                                                                         | Description of articles in each package               |
| 4                                                                                         | Name of consignor                                     |
| 5                                                                                         | Address of consignor                                  |
| 6                                                                                         | Name of consignee                                     |
| 7                                                                                         | Address of consignee                                  |
| 8                                                                                         | Expected date of arrival / Expected date of departure |
| 9                                                                                         | Vehicle Registration Number ( from truck driver )     |
| Optional Data Items : container number, licence / permit number, transshipment cargo etc. |                                                       |