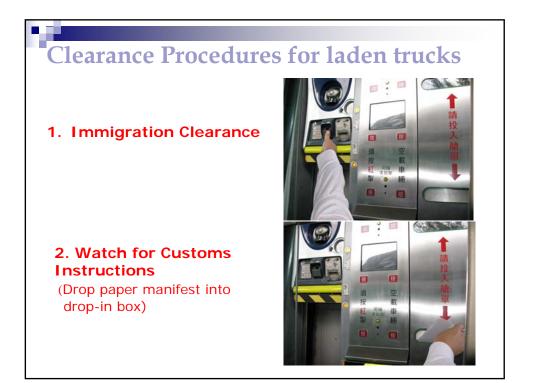

nor                                  |
| 6                                                                                         | Name of consignee                                     |
| 7                                                                                         | Address of consignee                                  |
| 8                                                                                         | Expected date of arrival / Expected date of departure |
| 9                                                                                         | Vehicle Registration Number ( from truck driver )     |
| Optional Data Items : container number, licence / permit number, transshipment cargo etc. |                                                       |